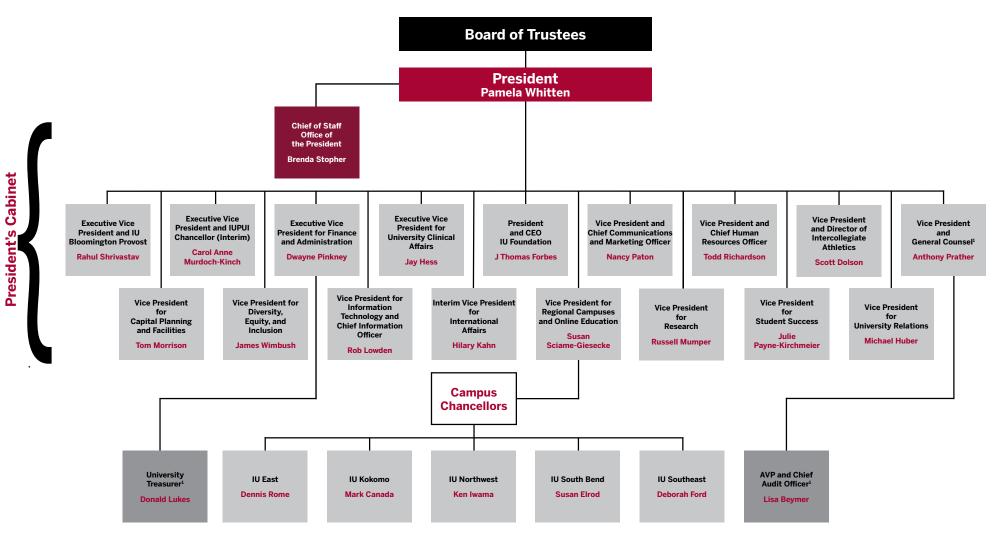

## **Indiana University**

- · Board of Trustees
  - o President Pamela Whitten
    - Chief of Staff, Office of the President Brenda Stopher
    - Executive Vice President and IU Bloomington Provost Rahul Shrivastav
    - Executive Vice President and IUPUI Chancellor (Interim) Carol Anne Murdoch-Kinch
    - Executive Vice President for Finance and Administration Dwayne Pinkney
      - University Treasurer<sup>1</sup> Donald Lukes
    - Executive Vice President for University Clinical Affairs Jay Hess
    - President and CEO, IU Foundation J Thomas Forbes
    - Vice President and Chief Communications and Marketing Officer Nancy Paton
    - Vice President and Chief Human Resources Officer Todd Richardson
    - Vice President and Director of Intercollegiate Athletics Scott Dolson
    - Vice President and General Counsel<sup>1</sup> Anthony Prather
      - AVP and Chief Audit Officer<sup>1</sup> Lisa Beymer
    - Vice President for Capital Planning and Facilities Tom Morrison
    - Vice President for Diversity, Equity, and Inclusion James Wimbush
    - Vice President for Information Technology and Chief Information Officer Rob Lowden
    - Interim Vice President for International Affairs Hilary Kahn
    - Vice President for Regional Campuses and Online Education Susan Sciame-Giesecke
      - Campus Chancellors
        - > IU East Dennis Rome
        - > IU Kokomo Mark Canada
        - > IU Northwest Ken Iwama
        - > IU South Bend Susan Elrod
        - > IU Southeast Deborah Ford
    - Vice President for Research Russell Mumper
    - Vice President for Student Success Julie Payne-Kirchmeier
    - Vice President for University Relations Michael Huber

The President's Cabinet is composed of the vice presidents, the chief of staff, and the president and CEO of the IU Foundation.

<sup>&</sup>lt;sup>1</sup>Also reports to the Board of Trustees